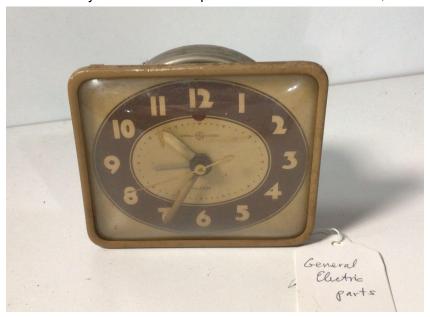

## **Heirloom Clocks Estate order form**

This **General Electric** Dial is 3" with Roman numerals in a brass toned bezel. Box 63. For parts. Order **#GE-B30-EM** \$5.00.

This **General Electric** Dial is 3  $\frac{1}{4}$ " by 4". Box 63. For parts. Order #**GE-B29-EM.** \$5.00.