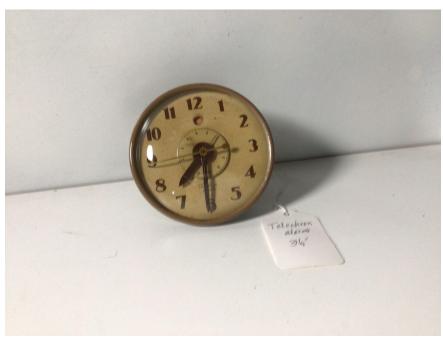

This **Telechron** dial, bezel, convex glass and motor is 5" in diameter. Box 63.To purchase, use Order Number **TE-B25-EM.** \$10.00.

This **Telechron** alarm dial, bezel, convex glass and motor is 3  $\frac{1}{4}$ " in diameter. Box 63. Order # **TE-B26-EM**. \$5.00.