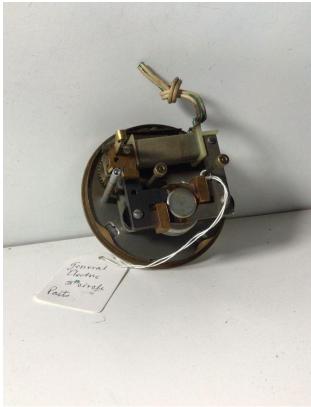

## **Heirloom Clocks Estate order form**

This **General Electric** Dial is 3" with Roman numerals in a brass toned bezel. Box 63. For parts. Order **#GE-B30-EM** \$5.00.

This **General Electric** Dial is 3  $\frac{1}{4}$ " by 4". Box 63. For parts. Order #**GE-B29-EM.** \$5.00.