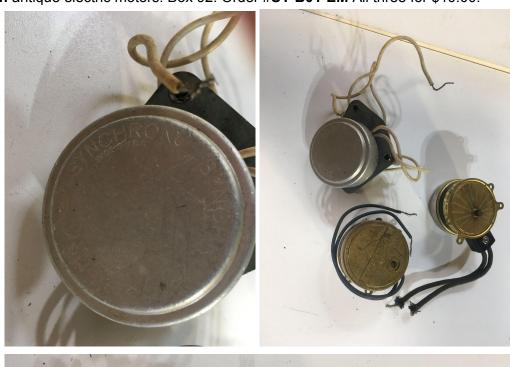

Three **Synchron** antique electric motors. Box 92. Order **#SY-B01-EM** All three for \$10.00.