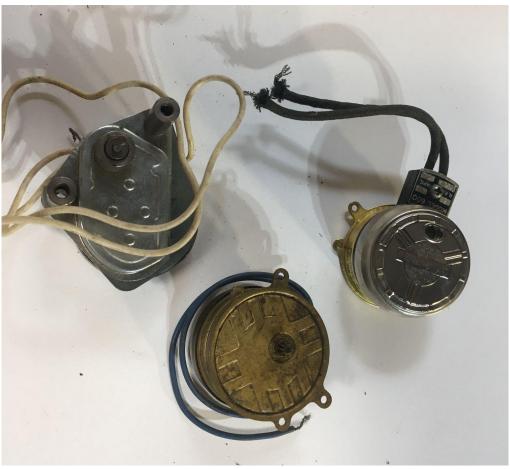

Three **Synchron** antique electric motors. Box 92. Order **#SY-B01-EM** All three for \$10.00.