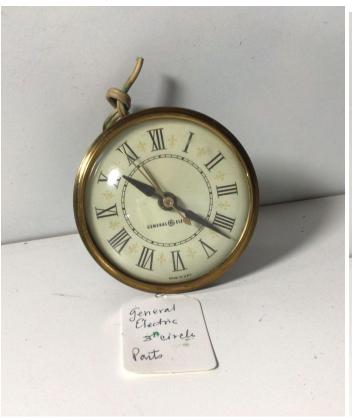

## **Heirloom Clocks Estate order form**

This **General Electric** Dial is 3" with Roman numerals in a brass toned bezel. Box 63. For parts. Order **#GE-B30-EM** \$5.00.

This **General Electric** Dial is 3  $\frac{1}{4}$ " by 4". Box 63. For parts. Order #**GE-B29-EM.** \$5.00.