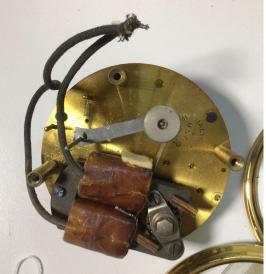

This **Telechron** dial, bezel, convex glass and motor is 5" in diameter. Box 63.To purchase, use Order Number **TE-B25-EM.** \$10.00.

This **Telechron** alarm dial, bezel, convex glass and motor is 3  $\frac{1}{4}$ " in diameter. Box 63. Order # **TE-B26-EM**. \$5.00.