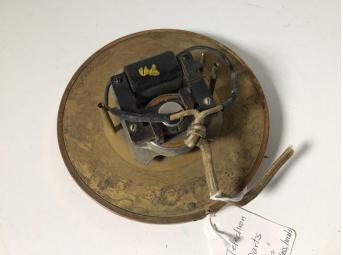

This **Telechron** dial, bezel, convex glass and motor is 5" in diameter. Box 63.To purchase, use Order Number **TE-B25-EM.** \$10.00.

This **Telechron** alarm dial, bezel, convex glass and motor is 3  $\frac{1}{4}$ " in diameter. Box 63. Order # **TE-B26-EM**. \$5.00.