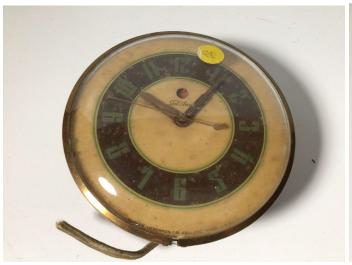

This **Telechron** dial, bezel, convex glass and motor is 5" in diameter. Box 63.To purchase, use Order Number **TE-B25-EM.** \$10.00.

This **Telechron** alarm dial, bezel, convex glass and motor is 3  $\frac{1}{4}$ " in diameter. Box 63. Order # **TE-B26-EM**. \$5.00.